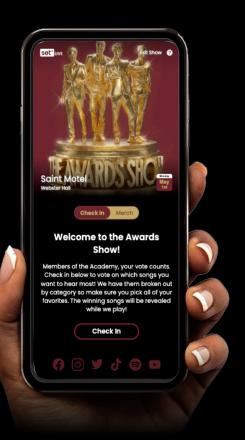

#### **Drive Fan Engagement**

Fans visit SET the SET to vote on their favorite song to determine the show setlist

#### **Collect Direct Fan Contact Info**

Fan votes and in-show check-ins are captured for Saint Motel's CRM

#### **Promote Exclusive** Content

Fans have the chance to curate a one-of-a-kind show experience