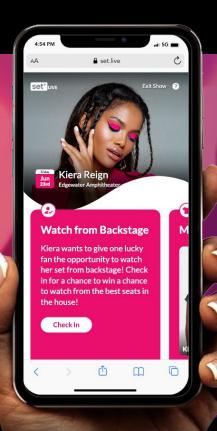

### Make it easy.

Festivals are large events with huge crowds. Incentivize your audience with prizes that are easy to execute, like signed posters, setlists, or merch. See Example