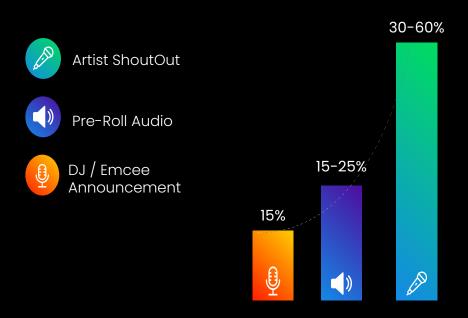

## Have a backup plan.

Festivals are notorious for last minute changes. Be prepared with a backup plan in case you don't have access to side screens to share your SET.Live QR code. **Bonus:** live shoutouts from the stage get the highest level of audience participation for your SET.Live page!

# **Audience Participation Rate**