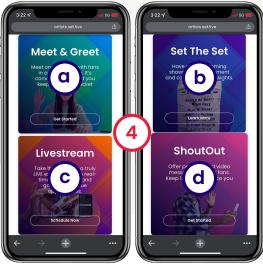

### 4. SET Engagement Tools

View and learn about all the fan engagement tools in the SET Suite:

- a. SET Meet & GreetVirtual meet & greet tool
- **b. SET the Set** Collect key fan insights
- c. SET Livestream
  Interactive livestreaming platform
- **d. SET ShoutOut**Personalized video messaging