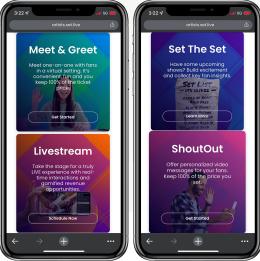

### 4. SET Engagement Tools

View and learn about all the fan engagement tools in the SET Suite:

- a. SET Meet & GreetVirtual meet & greet tool
- **b. SET the Set** Collect key fan insights
- c. SET Livestream
  Interactive livestreaming platform
- **d. SET ShoutOut**Personalized video messaging