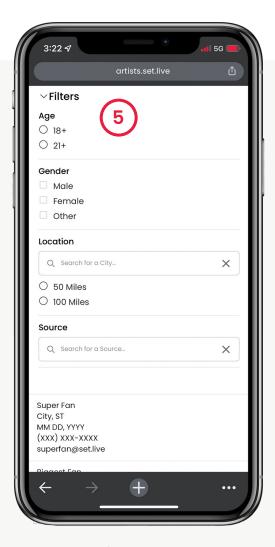

#### 4. Contacts

View fan information and scroll through contact list.

- 5. Filter contacts by:
  - a. Age
  - **b.** Gender
  - c. Location
  - **d.** Source (venue/event)