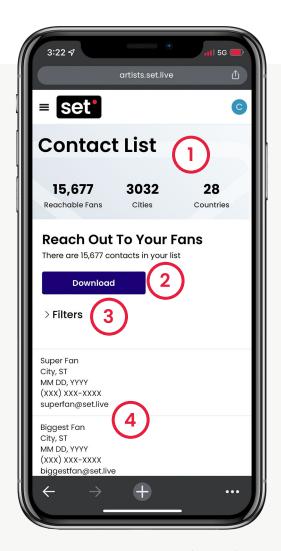

# **Navigating the Contact List**

Click the hamburger menu (3 horizontal lines) to open your navigation menu

- Contact Overview
   See total contact count collected.
- Download
   Export the full list, by event or location, or by a filtered list.
- 3. Filters
  Access contact filters.

#### 4. Contacts

View fan information and scroll through contact list.

- 5. Filter contacts by:
  - a. Age
  - **b.** Gender
  - c. Location
  - **d.** Source (venue/event)