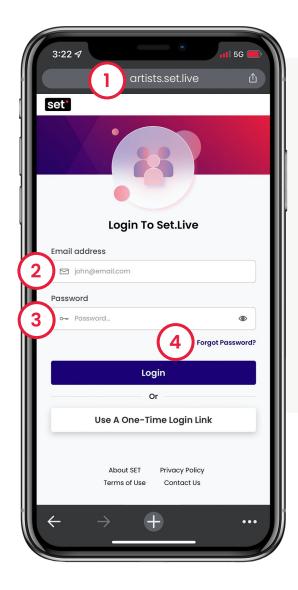

# **Logging Into Your Artist Portal**

- 1. Go to artists.set.live (you can also go to https://auth.set.live)
- 2. Enter your email address
- **3. Enter your password** (provided in your welcome email)
- **4.** To **recover your password** if forgotten **select Forgot Password** to verify ownership