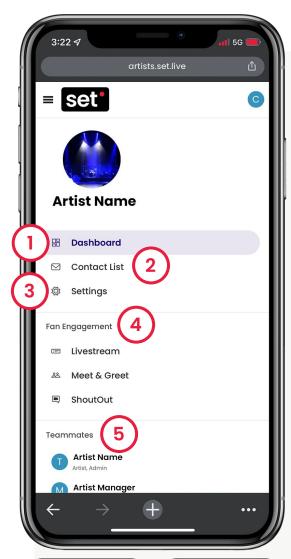

# **Navigating the Artist Portal Menu**

Click the hamburger menu (3 horizontal lines) to open your navigation menu and view all available pages.

#### 1. Dashboard

Go back to your artist dashboard.

#### 2. Contact List

View the contact information you've collected from fans who have engaged with your SET.Live page, and all other SET Engagement Tools.

#### 3. Settings

Make edits to your name, image, and teammates.

## 4. Fan Engagement

Access your different SET Fan Engagement tool dashboards: SET Livestream, SET Meet & Greet, and SET ShoutOut.

#### 5. Teammates

See everyone who has access to your dashboard and contact list.