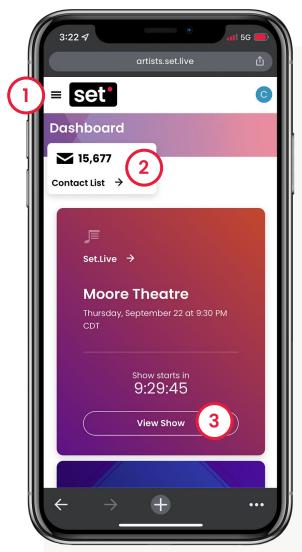

#### 1. Portal Navigation Menu

The hamburger menu (3 horizontal lines) in the upper left will drop down to show all available pages.

#### 2. Quick Link: Contact List

Quick access to all of the contacts you've collected through SET.Live and the other engagement tools.

### 3. Quick Link: Upcoming Event

Quick access to view your next upcoming event.